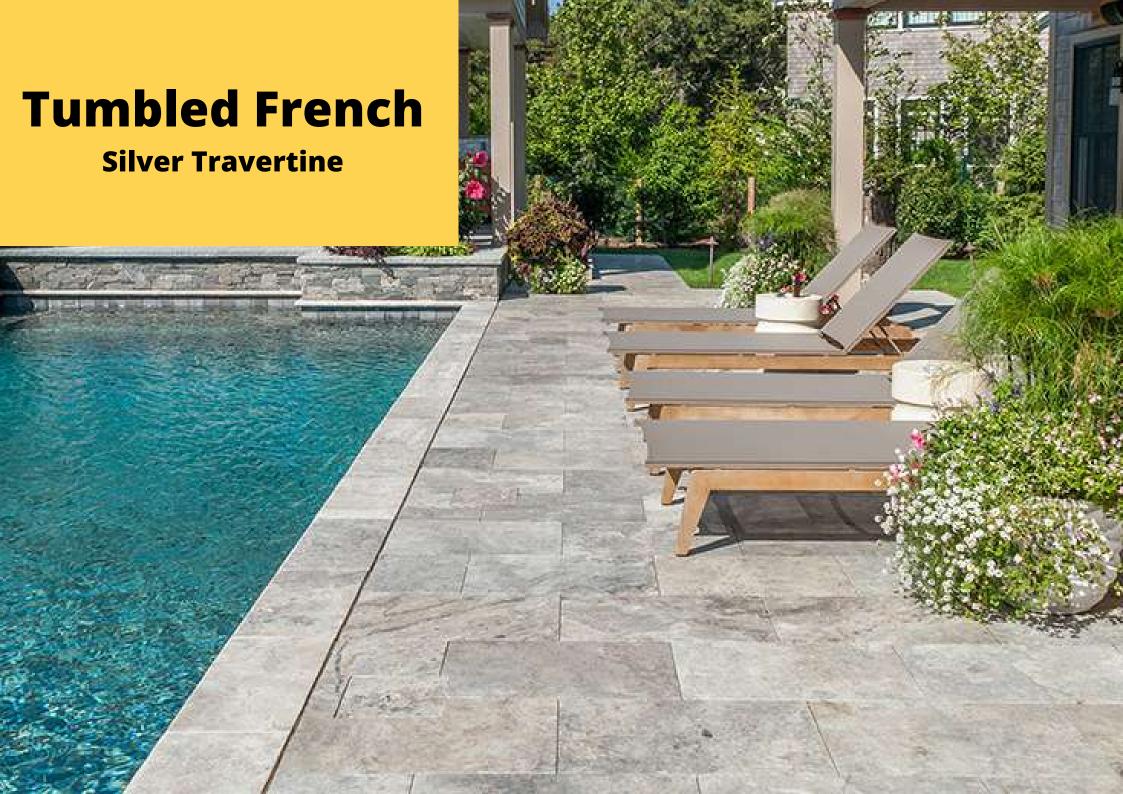

#### LIGHT SILVER TRAVERTINE

Wet Compressive Strength
Dry Compressive Strength
Density
204.6kg/cm2
258.3 Kg/m2
2.65
Water Absorption
2.65

CAO 54.67%
Fe2 0.344%
AI2 03 0.0056%
SIO2 0.474%