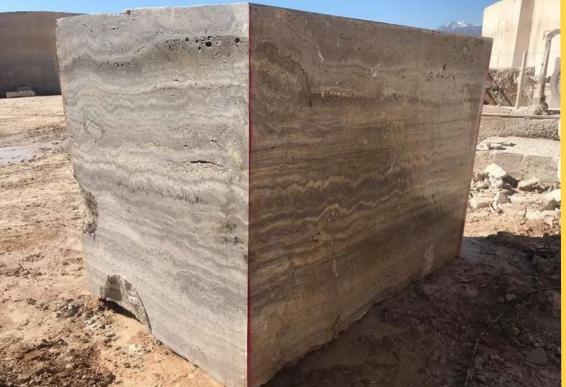

#### LIGHT SILVER TRAVERTINE

Wet Compressive Strength
Dry Compressive Strength
Density
204.6kg/cm2
258.3 Kg/m2
2.65
Water Absorption
2.65

CAO 54.67%
Fe2 0.344%
AI2 03 0.0056%
SIO2 0.474%