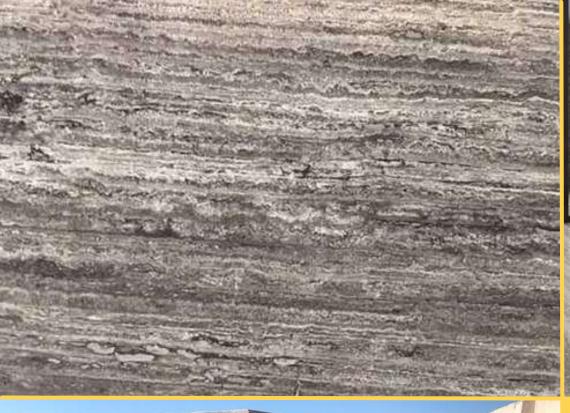

#### LIGHT SILVER TRAVERTINE

Wet Compressive Strength
Dry Compressive Strength
Density
204.6kg/cm2
258.3 Kg/m2
2.65
Water Absorption
2.65

CAO 54.67%
Fe2 0.344%
AI2 03 0.0056%
SIO2 0.474%