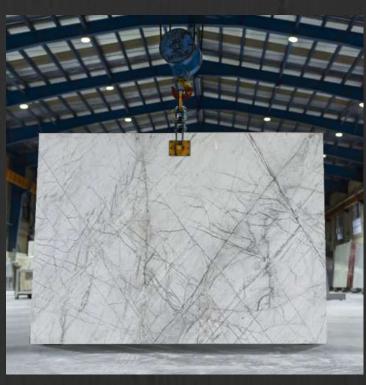

### **ARABSCATO MARBLE**

The quality brought to you by Borj Corporation

**BORJ STONE CORPORATION** 

PANDA

### **TDS**

Porosity 0.04%

Density 2.71 Kg/m3

Water Absorbtion 4.1 W.A%

Abrasion Resistance 930 MPa

Compressive Resistance 0.8 MPa