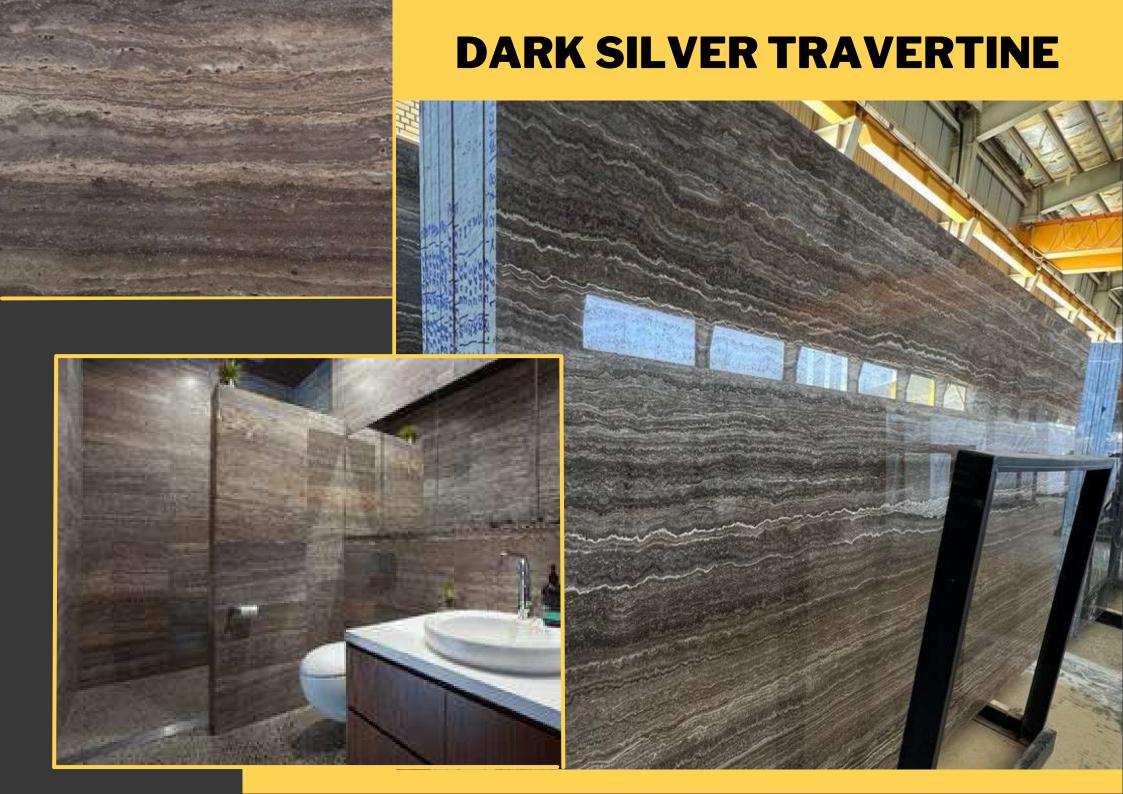

#### LIGHT SILVER TRAVERTINE

Wet Compressive Strength
Dry Compressive Strength
Density
204.6kg/cm2
258.3 Kg/m2
2.65
Water Absorption
2.65

CAO 54.67%
Fe2 0.344%
AI2 03 0.0056%
SIO2 0.474%