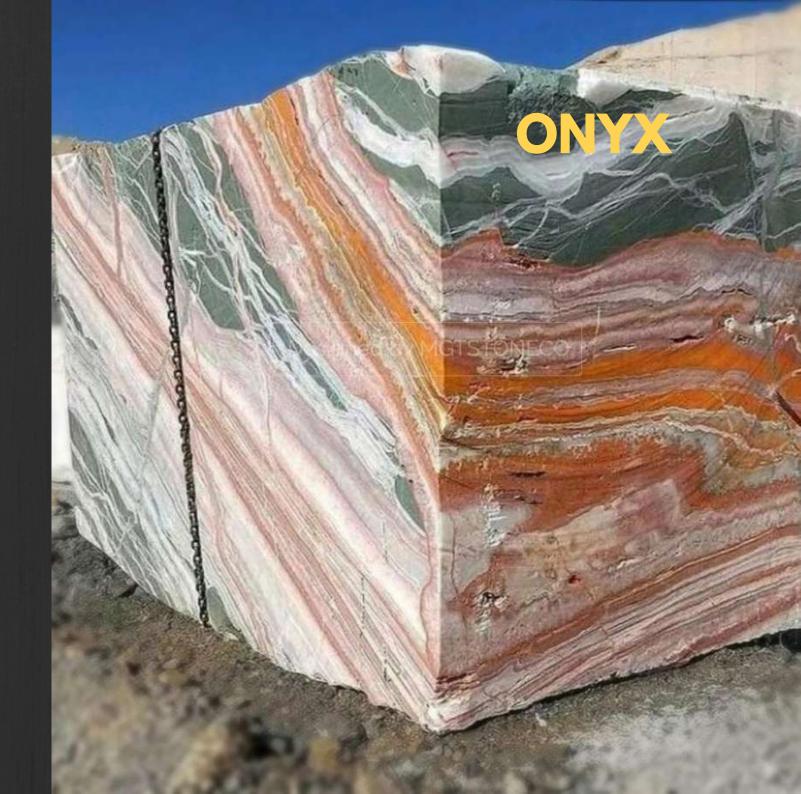

#### **ONYX SLABS**

#### **ONYX SLABS**

The All-season Onyx
ONYX TEXTURE

VISIT THE TYPES

OF TRAVERTINE

ON THE

FOLLOWING

PAGES