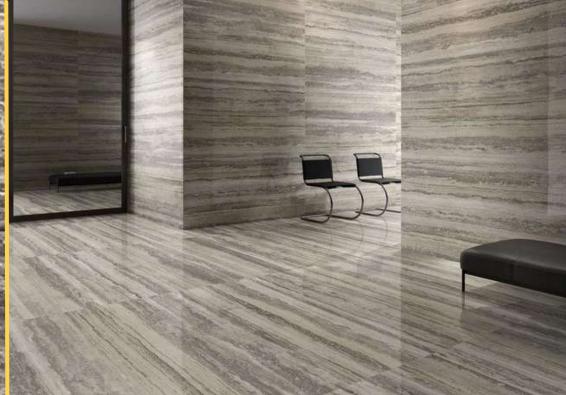

#### LIGHT SILVER TRAVERTINE

Wet Compressive Strength
Dry Compressive Strength
Density
204.6kg/cm2
258.3 Kg/m2
2.65
Water Absorption
2.65

CAO 54.67%
Fe2 0.344%
AI2 03 0.0056%
SIO2 0.474%