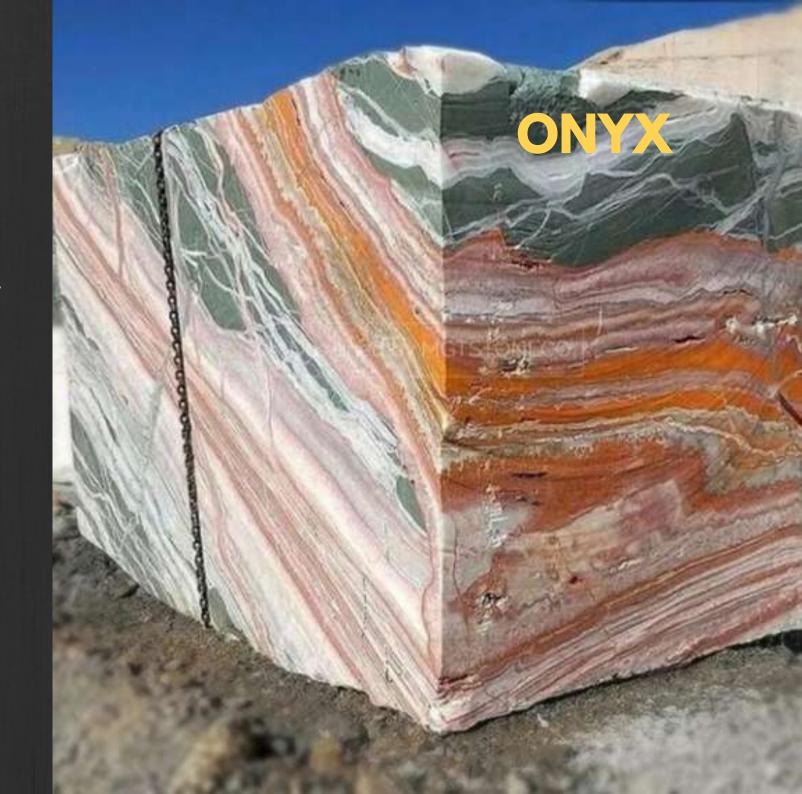

#### **ONYX SLABS**

The All-season Onyx
ONYX TEXTURE

VISIT THE TYPES

OF TRAVERTINE

ON THE

FOLLOWING

PAGES