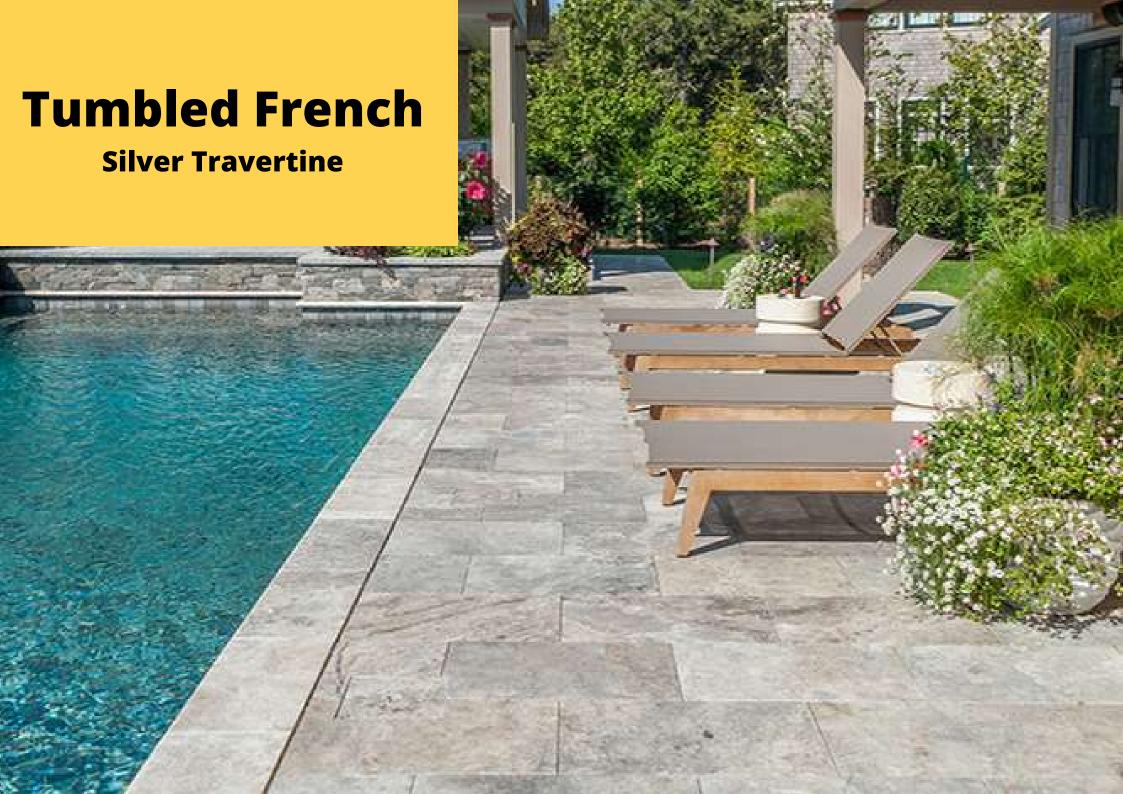

#### LIGHT SILVER TRAVERTINE

Wet Compressive Strength 204.6kg/cm2
Dry Compressive Strength 258.3 Kg/m2
Density 2.65
Water Absorption 2.65

CAO 54.67%
Fe2 0.344%
AI2 03 0.0056%
SIO2 0.474%